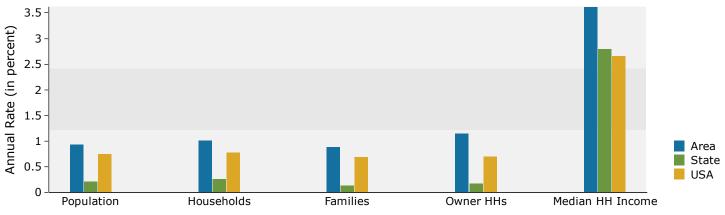

## Demographic and Income Profile

Tremont village Place

|           | 2,236<br>897<br>629<br>2.49<br>657                                                 |                                                                                                                                                                                                                                                                                                                                                                                                                                                                               | 2,393<br>969<br>711                                                                                                                                                                                                                                                                                                                                                                                                                                                                                                                                                                                                                                                                                                                                                                                                                |                                                                                                                                                                                                                                                                                                                                                                                                                                                                                                                                                                                                                                                                                                                                                                                                                                                                    | 2,507<br>1,019<br>743                                                                                                                                                                                                                                                                                                                                                                                                                                                                                    |
|-----------|------------------------------------------------------------------------------------|-------------------------------------------------------------------------------------------------------------------------------------------------------------------------------------------------------------------------------------------------------------------------------------------------------------------------------------------------------------------------------------------------------------------------------------------------------------------------------|------------------------------------------------------------------------------------------------------------------------------------------------------------------------------------------------------------------------------------------------------------------------------------------------------------------------------------------------------------------------------------------------------------------------------------------------------------------------------------------------------------------------------------------------------------------------------------------------------------------------------------------------------------------------------------------------------------------------------------------------------------------------------------------------------------------------------------|--------------------------------------------------------------------------------------------------------------------------------------------------------------------------------------------------------------------------------------------------------------------------------------------------------------------------------------------------------------------------------------------------------------------------------------------------------------------------------------------------------------------------------------------------------------------------------------------------------------------------------------------------------------------------------------------------------------------------------------------------------------------------------------------------------------------------------------------------------------------|----------------------------------------------------------------------------------------------------------------------------------------------------------------------------------------------------------------------------------------------------------------------------------------------------------------------------------------------------------------------------------------------------------------------------------------------------------------------------------------------------------|
|           | 629<br>2.49                                                                        |                                                                                                                                                                                                                                                                                                                                                                                                                                                                               | 711                                                                                                                                                                                                                                                                                                                                                                                                                                                                                                                                                                                                                                                                                                                                                                                                                                |                                                                                                                                                                                                                                                                                                                                                                                                                                                                                                                                                                                                                                                                                                                                                                                                                                                                    |                                                                                                                                                                                                                                                                                                                                                                                                                                                                                                          |
|           | 2.49                                                                               |                                                                                                                                                                                                                                                                                                                                                                                                                                                                               |                                                                                                                                                                                                                                                                                                                                                                                                                                                                                                                                                                                                                                                                                                                                                                                                                                    |                                                                                                                                                                                                                                                                                                                                                                                                                                                                                                                                                                                                                                                                                                                                                                                                                                                                    | 743                                                                                                                                                                                                                                                                                                                                                                                                                                                                                                      |
|           |                                                                                    |                                                                                                                                                                                                                                                                                                                                                                                                                                                                               | 2 47                                                                                                                                                                                                                                                                                                                                                                                                                                                                                                                                                                                                                                                                                                                                                                                                                               |                                                                                                                                                                                                                                                                                                                                                                                                                                                                                                                                                                                                                                                                                                                                                                                                                                                                    |                                                                                                                                                                                                                                                                                                                                                                                                                                                                                                          |
|           | 657                                                                                |                                                                                                                                                                                                                                                                                                                                                                                                                                                                               | 2.47                                                                                                                                                                                                                                                                                                                                                                                                                                                                                                                                                                                                                                                                                                                                                                                                                               |                                                                                                                                                                                                                                                                                                                                                                                                                                                                                                                                                                                                                                                                                                                                                                                                                                                                    | 2.46                                                                                                                                                                                                                                                                                                                                                                                                                                                                                                     |
|           |                                                                                    |                                                                                                                                                                                                                                                                                                                                                                                                                                                                               | 735                                                                                                                                                                                                                                                                                                                                                                                                                                                                                                                                                                                                                                                                                                                                                                                                                                |                                                                                                                                                                                                                                                                                                                                                                                                                                                                                                                                                                                                                                                                                                                                                                                                                                                                    | 778                                                                                                                                                                                                                                                                                                                                                                                                                                                                                                      |
|           | 240                                                                                |                                                                                                                                                                                                                                                                                                                                                                                                                                                                               | 234                                                                                                                                                                                                                                                                                                                                                                                                                                                                                                                                                                                                                                                                                                                                                                                                                                |                                                                                                                                                                                                                                                                                                                                                                                                                                                                                                                                                                                                                                                                                                                                                                                                                                                                    | 240                                                                                                                                                                                                                                                                                                                                                                                                                                                                                                      |
|           | 38.3                                                                               |                                                                                                                                                                                                                                                                                                                                                                                                                                                                               | 38.9                                                                                                                                                                                                                                                                                                                                                                                                                                                                                                                                                                                                                                                                                                                                                                                                                               |                                                                                                                                                                                                                                                                                                                                                                                                                                                                                                                                                                                                                                                                                                                                                                                                                                                                    | 39.2                                                                                                                                                                                                                                                                                                                                                                                                                                                                                                     |
|           | Area                                                                               |                                                                                                                                                                                                                                                                                                                                                                                                                                                                               | State                                                                                                                                                                                                                                                                                                                                                                                                                                                                                                                                                                                                                                                                                                                                                                                                                              |                                                                                                                                                                                                                                                                                                                                                                                                                                                                                                                                                                                                                                                                                                                                                                                                                                                                    | National                                                                                                                                                                                                                                                                                                                                                                                                                                                                                                 |
|           | 0.94%                                                                              |                                                                                                                                                                                                                                                                                                                                                                                                                                                                               | 0.21%                                                                                                                                                                                                                                                                                                                                                                                                                                                                                                                                                                                                                                                                                                                                                                                                                              |                                                                                                                                                                                                                                                                                                                                                                                                                                                                                                                                                                                                                                                                                                                                                                                                                                                                    | 0.75%                                                                                                                                                                                                                                                                                                                                                                                                                                                                                                    |
|           | 1.01%                                                                              |                                                                                                                                                                                                                                                                                                                                                                                                                                                                               | 0.26%                                                                                                                                                                                                                                                                                                                                                                                                                                                                                                                                                                                                                                                                                                                                                                                                                              |                                                                                                                                                                                                                                                                                                                                                                                                                                                                                                                                                                                                                                                                                                                                                                                                                                                                    | 0.77%                                                                                                                                                                                                                                                                                                                                                                                                                                                                                                    |
|           |                                                                                    |                                                                                                                                                                                                                                                                                                                                                                                                                                                                               |                                                                                                                                                                                                                                                                                                                                                                                                                                                                                                                                                                                                                                                                                                                                                                                                                                    |                                                                                                                                                                                                                                                                                                                                                                                                                                                                                                                                                                                                                                                                                                                                                                                                                                                                    | 0.69%                                                                                                                                                                                                                                                                                                                                                                                                                                                                                                    |
|           |                                                                                    |                                                                                                                                                                                                                                                                                                                                                                                                                                                                               |                                                                                                                                                                                                                                                                                                                                                                                                                                                                                                                                                                                                                                                                                                                                                                                                                                    |                                                                                                                                                                                                                                                                                                                                                                                                                                                                                                                                                                                                                                                                                                                                                                                                                                                                    | 0.70%                                                                                                                                                                                                                                                                                                                                                                                                                                                                                                    |
|           | 3.62%                                                                              |                                                                                                                                                                                                                                                                                                                                                                                                                                                                               |                                                                                                                                                                                                                                                                                                                                                                                                                                                                                                                                                                                                                                                                                                                                                                                                                                    |                                                                                                                                                                                                                                                                                                                                                                                                                                                                                                                                                                                                                                                                                                                                                                                                                                                                    | 2.66%                                                                                                                                                                                                                                                                                                                                                                                                                                                                                                    |
|           |                                                                                    | 20                                                                                                                                                                                                                                                                                                                                                                                                                                                                            | 15                                                                                                                                                                                                                                                                                                                                                                                                                                                                                                                                                                                                                                                                                                                                                                                                                                 |                                                                                                                                                                                                                                                                                                                                                                                                                                                                                                                                                                                                                                                                                                                                                                                                                                                                    | 020                                                                                                                                                                                                                                                                                                                                                                                                                                                                                                      |
|           |                                                                                    | Number                                                                                                                                                                                                                                                                                                                                                                                                                                                                        | Percent                                                                                                                                                                                                                                                                                                                                                                                                                                                                                                                                                                                                                                                                                                                                                                                                                            | Number                                                                                                                                                                                                                                                                                                                                                                                                                                                                                                                                                                                                                                                                                                                                                                                                                                                             | Percent                                                                                                                                                                                                                                                                                                                                                                                                                                                                                                  |
|           |                                                                                    | 51                                                                                                                                                                                                                                                                                                                                                                                                                                                                            | 5.3%                                                                                                                                                                                                                                                                                                                                                                                                                                                                                                                                                                                                                                                                                                                                                                                                                               | 47                                                                                                                                                                                                                                                                                                                                                                                                                                                                                                                                                                                                                                                                                                                                                                                                                                                                 | 4.6%                                                                                                                                                                                                                                                                                                                                                                                                                                                                                                     |
|           |                                                                                    |                                                                                                                                                                                                                                                                                                                                                                                                                                                                               |                                                                                                                                                                                                                                                                                                                                                                                                                                                                                                                                                                                                                                                                                                                                                                                                                                    | 59                                                                                                                                                                                                                                                                                                                                                                                                                                                                                                                                                                                                                                                                                                                                                                                                                                                                 | 5.8%                                                                                                                                                                                                                                                                                                                                                                                                                                                                                                     |
|           |                                                                                    |                                                                                                                                                                                                                                                                                                                                                                                                                                                                               |                                                                                                                                                                                                                                                                                                                                                                                                                                                                                                                                                                                                                                                                                                                                                                                                                                    |                                                                                                                                                                                                                                                                                                                                                                                                                                                                                                                                                                                                                                                                                                                                                                                                                                                                    | 7.1%                                                                                                                                                                                                                                                                                                                                                                                                                                                                                                     |
|           |                                                                                    |                                                                                                                                                                                                                                                                                                                                                                                                                                                                               |                                                                                                                                                                                                                                                                                                                                                                                                                                                                                                                                                                                                                                                                                                                                                                                                                                    |                                                                                                                                                                                                                                                                                                                                                                                                                                                                                                                                                                                                                                                                                                                                                                                                                                                                    | 12.0%                                                                                                                                                                                                                                                                                                                                                                                                                                                                                                    |
|           |                                                                                    |                                                                                                                                                                                                                                                                                                                                                                                                                                                                               |                                                                                                                                                                                                                                                                                                                                                                                                                                                                                                                                                                                                                                                                                                                                                                                                                                    |                                                                                                                                                                                                                                                                                                                                                                                                                                                                                                                                                                                                                                                                                                                                                                                                                                                                    | 18.6%                                                                                                                                                                                                                                                                                                                                                                                                                                                                                                    |
|           |                                                                                    |                                                                                                                                                                                                                                                                                                                                                                                                                                                                               |                                                                                                                                                                                                                                                                                                                                                                                                                                                                                                                                                                                                                                                                                                                                                                                                                                    |                                                                                                                                                                                                                                                                                                                                                                                                                                                                                                                                                                                                                                                                                                                                                                                                                                                                    | 18.3%                                                                                                                                                                                                                                                                                                                                                                                                                                                                                                    |
|           |                                                                                    |                                                                                                                                                                                                                                                                                                                                                                                                                                                                               |                                                                                                                                                                                                                                                                                                                                                                                                                                                                                                                                                                                                                                                                                                                                                                                                                                    |                                                                                                                                                                                                                                                                                                                                                                                                                                                                                                                                                                                                                                                                                                                                                                                                                                                                    | 20.5%                                                                                                                                                                                                                                                                                                                                                                                                                                                                                                    |
|           |                                                                                    |                                                                                                                                                                                                                                                                                                                                                                                                                                                                               |                                                                                                                                                                                                                                                                                                                                                                                                                                                                                                                                                                                                                                                                                                                                                                                                                                    |                                                                                                                                                                                                                                                                                                                                                                                                                                                                                                                                                                                                                                                                                                                                                                                                                                                                    | 8.8%                                                                                                                                                                                                                                                                                                                                                                                                                                                                                                     |
|           |                                                                                    | 37                                                                                                                                                                                                                                                                                                                                                                                                                                                                            | 3.8%                                                                                                                                                                                                                                                                                                                                                                                                                                                                                                                                                                                                                                                                                                                                                                                                                               | 44                                                                                                                                                                                                                                                                                                                                                                                                                                                                                                                                                                                                                                                                                                                                                                                                                                                                 | 4.3%                                                                                                                                                                                                                                                                                                                                                                                                                                                                                                     |
|           |                                                                                    | \$64.376                                                                                                                                                                                                                                                                                                                                                                                                                                                                      |                                                                                                                                                                                                                                                                                                                                                                                                                                                                                                                                                                                                                                                                                                                                                                                                                                    | \$76.894                                                                                                                                                                                                                                                                                                                                                                                                                                                                                                                                                                                                                                                                                                                                                                                                                                                           |                                                                                                                                                                                                                                                                                                                                                                                                                                                                                                          |
|           |                                                                                    |                                                                                                                                                                                                                                                                                                                                                                                                                                                                               |                                                                                                                                                                                                                                                                                                                                                                                                                                                                                                                                                                                                                                                                                                                                                                                                                                    |                                                                                                                                                                                                                                                                                                                                                                                                                                                                                                                                                                                                                                                                                                                                                                                                                                                                    |                                                                                                                                                                                                                                                                                                                                                                                                                                                                                                          |
|           |                                                                                    |                                                                                                                                                                                                                                                                                                                                                                                                                                                                               |                                                                                                                                                                                                                                                                                                                                                                                                                                                                                                                                                                                                                                                                                                                                                                                                                                    |                                                                                                                                                                                                                                                                                                                                                                                                                                                                                                                                                                                                                                                                                                                                                                                                                                                                    |                                                                                                                                                                                                                                                                                                                                                                                                                                                                                                          |
| Census 20 | 010                                                                                | 2015                                                                                                                                                                                                                                                                                                                                                                                                                                                                          |                                                                                                                                                                                                                                                                                                                                                                                                                                                                                                                                                                                                                                                                                                                                                                                                                                    | 2020                                                                                                                                                                                                                                                                                                                                                                                                                                                                                                                                                                                                                                                                                                                                                                                                                                                               |                                                                                                                                                                                                                                                                                                                                                                                                                                                                                                          |
| Number    | Percent                                                                            | Number                                                                                                                                                                                                                                                                                                                                                                                                                                                                        | Percent                                                                                                                                                                                                                                                                                                                                                                                                                                                                                                                                                                                                                                                                                                                                                                                                                            | Number                                                                                                                                                                                                                                                                                                                                                                                                                                                                                                                                                                                                                                                                                                                                                                                                                                                             | Percent                                                                                                                                                                                                                                                                                                                                                                                                                                                                                                  |
| 126       | 5.6%                                                                               | 138                                                                                                                                                                                                                                                                                                                                                                                                                                                                           | 5.8%                                                                                                                                                                                                                                                                                                                                                                                                                                                                                                                                                                                                                                                                                                                                                                                                                               | 148                                                                                                                                                                                                                                                                                                                                                                                                                                                                                                                                                                                                                                                                                                                                                                                                                                                                | 5.9%                                                                                                                                                                                                                                                                                                                                                                                                                                                                                                     |
| 172       | 7.7%                                                                               | 150                                                                                                                                                                                                                                                                                                                                                                                                                                                                           | 6.3%                                                                                                                                                                                                                                                                                                                                                                                                                                                                                                                                                                                                                                                                                                                                                                                                                               | 156                                                                                                                                                                                                                                                                                                                                                                                                                                                                                                                                                                                                                                                                                                                                                                                                                                                                | 6.2%                                                                                                                                                                                                                                                                                                                                                                                                                                                                                                     |
| 184       | 8.2%                                                                               | 202                                                                                                                                                                                                                                                                                                                                                                                                                                                                           | 8.4%                                                                                                                                                                                                                                                                                                                                                                                                                                                                                                                                                                                                                                                                                                                                                                                                                               | 172                                                                                                                                                                                                                                                                                                                                                                                                                                                                                                                                                                                                                                                                                                                                                                                                                                                                | 6.9%                                                                                                                                                                                                                                                                                                                                                                                                                                                                                                     |
| 164       | 7.3%                                                                               | 177                                                                                                                                                                                                                                                                                                                                                                                                                                                                           | 7.4%                                                                                                                                                                                                                                                                                                                                                                                                                                                                                                                                                                                                                                                                                                                                                                                                                               | 194                                                                                                                                                                                                                                                                                                                                                                                                                                                                                                                                                                                                                                                                                                                                                                                                                                                                | 7.7%                                                                                                                                                                                                                                                                                                                                                                                                                                                                                                     |
| 109       | 4.9%                                                                               | 142                                                                                                                                                                                                                                                                                                                                                                                                                                                                           | 5.9%                                                                                                                                                                                                                                                                                                                                                                                                                                                                                                                                                                                                                                                                                                                                                                                                                               | 132                                                                                                                                                                                                                                                                                                                                                                                                                                                                                                                                                                                                                                                                                                                                                                                                                                                                | 5.3%                                                                                                                                                                                                                                                                                                                                                                                                                                                                                                     |
| 262       | 11.7%                                                                              | 273                                                                                                                                                                                                                                                                                                                                                                                                                                                                           | 11.4%                                                                                                                                                                                                                                                                                                                                                                                                                                                                                                                                                                                                                                                                                                                                                                                                                              | 316                                                                                                                                                                                                                                                                                                                                                                                                                                                                                                                                                                                                                                                                                                                                                                                                                                                                | 12.6%                                                                                                                                                                                                                                                                                                                                                                                                                                                                                                    |
| 287       | 12.8%                                                                              | 306                                                                                                                                                                                                                                                                                                                                                                                                                                                                           | 12.8%                                                                                                                                                                                                                                                                                                                                                                                                                                                                                                                                                                                                                                                                                                                                                                                                                              | 319                                                                                                                                                                                                                                                                                                                                                                                                                                                                                                                                                                                                                                                                                                                                                                                                                                                                | 12.7%                                                                                                                                                                                                                                                                                                                                                                                                                                                                                                    |
| 299       | 13.4%                                                                              | 307                                                                                                                                                                                                                                                                                                                                                                                                                                                                           | 12.8%                                                                                                                                                                                                                                                                                                                                                                                                                                                                                                                                                                                                                                                                                                                                                                                                                              | 301                                                                                                                                                                                                                                                                                                                                                                                                                                                                                                                                                                                                                                                                                                                                                                                                                                                                | 12.0%                                                                                                                                                                                                                                                                                                                                                                                                                                                                                                    |
| 275       | 12.3%                                                                              | 324                                                                                                                                                                                                                                                                                                                                                                                                                                                                           | 13.5%                                                                                                                                                                                                                                                                                                                                                                                                                                                                                                                                                                                                                                                                                                                                                                                                                              | 333                                                                                                                                                                                                                                                                                                                                                                                                                                                                                                                                                                                                                                                                                                                                                                                                                                                                | 13.3%                                                                                                                                                                                                                                                                                                                                                                                                                                                                                                    |
| 167       | 7.5%                                                                               | 217                                                                                                                                                                                                                                                                                                                                                                                                                                                                           | 9.1%                                                                                                                                                                                                                                                                                                                                                                                                                                                                                                                                                                                                                                                                                                                                                                                                                               | 263                                                                                                                                                                                                                                                                                                                                                                                                                                                                                                                                                                                                                                                                                                                                                                                                                                                                | 10.5%                                                                                                                                                                                                                                                                                                                                                                                                                                                                                                    |
| 129       | 5.8%                                                                               | 110                                                                                                                                                                                                                                                                                                                                                                                                                                                                           | 4.6%                                                                                                                                                                                                                                                                                                                                                                                                                                                                                                                                                                                                                                                                                                                                                                                                                               | 123                                                                                                                                                                                                                                                                                                                                                                                                                                                                                                                                                                                                                                                                                                                                                                                                                                                                | 4.9%                                                                                                                                                                                                                                                                                                                                                                                                                                                                                                     |
| 62        | 2.8%                                                                               | 48                                                                                                                                                                                                                                                                                                                                                                                                                                                                            | 2.0%                                                                                                                                                                                                                                                                                                                                                                                                                                                                                                                                                                                                                                                                                                                                                                                                                               | 49                                                                                                                                                                                                                                                                                                                                                                                                                                                                                                                                                                                                                                                                                                                                                                                                                                                                 | 2.0%                                                                                                                                                                                                                                                                                                                                                                                                                                                                                                     |
|           |                                                                                    |                                                                                                                                                                                                                                                                                                                                                                                                                                                                               |                                                                                                                                                                                                                                                                                                                                                                                                                                                                                                                                                                                                                                                                                                                                                                                                                                    |                                                                                                                                                                                                                                                                                                                                                                                                                                                                                                                                                                                                                                                                                                                                                                                                                                                                    | D20<br>Percent                                                                                                                                                                                                                                                                                                                                                                                                                                                                                           |
|           |                                                                                    |                                                                                                                                                                                                                                                                                                                                                                                                                                                                               |                                                                                                                                                                                                                                                                                                                                                                                                                                                                                                                                                                                                                                                                                                                                                                                                                                    |                                                                                                                                                                                                                                                                                                                                                                                                                                                                                                                                                                                                                                                                                                                                                                                                                                                                    | 96.1%                                                                                                                                                                                                                                                                                                                                                                                                                                                                                                    |
|           |                                                                                    |                                                                                                                                                                                                                                                                                                                                                                                                                                                                               |                                                                                                                                                                                                                                                                                                                                                                                                                                                                                                                                                                                                                                                                                                                                                                                                                                    |                                                                                                                                                                                                                                                                                                                                                                                                                                                                                                                                                                                                                                                                                                                                                                                                                                                                    | 1.3%                                                                                                                                                                                                                                                                                                                                                                                                                                                                                                     |
|           |                                                                                    |                                                                                                                                                                                                                                                                                                                                                                                                                                                                               |                                                                                                                                                                                                                                                                                                                                                                                                                                                                                                                                                                                                                                                                                                                                                                                                                                    |                                                                                                                                                                                                                                                                                                                                                                                                                                                                                                                                                                                                                                                                                                                                                                                                                                                                    |                                                                                                                                                                                                                                                                                                                                                                                                                                                                                                          |
|           |                                                                                    |                                                                                                                                                                                                                                                                                                                                                                                                                                                                               |                                                                                                                                                                                                                                                                                                                                                                                                                                                                                                                                                                                                                                                                                                                                                                                                                                    |                                                                                                                                                                                                                                                                                                                                                                                                                                                                                                                                                                                                                                                                                                                                                                                                                                                                    | 0.2%                                                                                                                                                                                                                                                                                                                                                                                                                                                                                                     |
|           |                                                                                    |                                                                                                                                                                                                                                                                                                                                                                                                                                                                               |                                                                                                                                                                                                                                                                                                                                                                                                                                                                                                                                                                                                                                                                                                                                                                                                                                    |                                                                                                                                                                                                                                                                                                                                                                                                                                                                                                                                                                                                                                                                                                                                                                                                                                                                    | 0.0%                                                                                                                                                                                                                                                                                                                                                                                                                                                                                                     |
|           |                                                                                    |                                                                                                                                                                                                                                                                                                                                                                                                                                                                               |                                                                                                                                                                                                                                                                                                                                                                                                                                                                                                                                                                                                                                                                                                                                                                                                                                    |                                                                                                                                                                                                                                                                                                                                                                                                                                                                                                                                                                                                                                                                                                                                                                                                                                                                    | 0.5%                                                                                                                                                                                                                                                                                                                                                                                                                                                                                                     |
|           |                                                                                    |                                                                                                                                                                                                                                                                                                                                                                                                                                                                               |                                                                                                                                                                                                                                                                                                                                                                                                                                                                                                                                                                                                                                                                                                                                                                                                                                    |                                                                                                                                                                                                                                                                                                                                                                                                                                                                                                                                                                                                                                                                                                                                                                                                                                                                    | 1.2%                                                                                                                                                                                                                                                                                                                                                                                                                                                                                                     |
| <u> </u>  | 515 / 6                                                                            | 23                                                                                                                                                                                                                                                                                                                                                                                                                                                                            | 210 /0                                                                                                                                                                                                                                                                                                                                                                                                                                                                                                                                                                                                                                                                                                                                                                                                                             | 51                                                                                                                                                                                                                                                                                                                                                                                                                                                                                                                                                                                                                                                                                                                                                                                                                                                                 | 1.2 /0                                                                                                                                                                                                                                                                                                                                                                                                                                                                                                   |
| 39        | 1.7%                                                                               | 55                                                                                                                                                                                                                                                                                                                                                                                                                                                                            | 2.3%                                                                                                                                                                                                                                                                                                                                                                                                                                                                                                                                                                                                                                                                                                                                                                                                                               | 75                                                                                                                                                                                                                                                                                                                                                                                                                                                                                                                                                                                                                                                                                                                                                                                                                                                                 | 3.0%                                                                                                                                                                                                                                                                                                                                                                                                                                                                                                     |
|           | Number<br>126<br>172<br>184<br>164<br>262<br>287<br>299<br>275<br>167<br>129<br>62 | 126       5.6%         172       7.7%         184       8.2%         164       7.3%         109       4.9%         262       11.7%         287       12.8%         299       13.4%         275       12.3%         167       7.5%         129       5.8%         62       2.8%         Census 2010       10         Number       Percent         2,178       97.4%         16       0.7%         3       0.1%         10       0.4%         0       0.0%         8       0.4% | 1.14%       3.62%         Number       51         Number       79         129       89         129       204         151       182         167       37         182       47         182       37         182       47         182       47         182       47         182       47         182       37         182       47         182       47         182       47         182       47         182       47         182       47         182       47         182       47         184       80,478         125       5.6%       138         172       7.7%       150         184       8.2%       202         164       7.3%       177         109       4.9%       142         262       11.7%       273         287       12.8%       306         299       13.4%       307         129       5.8%       110         62 | 1.14%       0.18%         3.62%       2.80%         2015       Number         Number       Percent         51       5.3%         79       8.2%         89       9.2%         129       3.3%         129       3.3%         129       15.6%         151       15.6%         182       18.8%         47       4.9%         37       3.8%         47       4.9%         37       3.8%         47       4.9%         37       3.8%         47       4.9%         37       3.8%         47       4.9%         37       3.8%         47       4.9%         38       5.8%         47       4.9%         30.349       184         8.04/78       5.8%         1126       5.6%       138       5.8%         1127       7.7%       150       6.3%         1184       8.2%       202       8.4%         262       11.7%       273       11.4%         287       12.8%       10 | 1.14% $0.18%$ $2015$ $20$ Number       Percent       Number         S1 $5.3%$ $47$ 79 $8.2%$ $59$ 89 $9.2%$ $72$ 129 $13.3%$ $122$ $204$ $21.1%$ $190$ $151$ $15.6%$ $186$ $182$ $18.8%$ $209$ $47$ $4.9%$ $90$ $47$ $4.9%$ $90$ $47$ $4.9%$ $90$ $47$ $4.9%$ $90$ $47$ $4.9%$ $90$ $47$ $4.9%$ $90$ $47$ $4.9%$ $90$ $47$ $4.9%$ $90$ $47$ $4.9%$ $90$ $48$ $80.478$ $$92.273$ $$80.478$ $$92.273$ $$24$ $126$ $5.6%$ $138$ $5.8%$ $148$ $172$ $7.7%$ $150$ $6.3%$ $148$ $172$ $7.7%$ $150$ $6.3%$ </td |