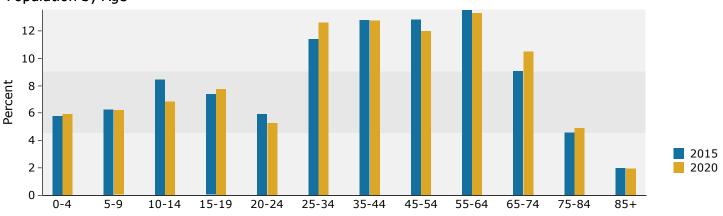

## Demographic and Income Profile

Tremont village Place

|           | 2,236<br>897<br>629<br>2.49<br>657                                                 |                                                                                                                                                                                                                                                                                                                                                                                                                                                                               | 2,393<br>969<br>711                                                                                                                                                                                                                                                                                                                                                                                                                                                                                                                                                                                                                                                                                                                                                                                                                |                                                                                                                                                                                                                                                                                                                                                                                                                                                                                                                                                                                                                                                                                                                                                                                                                                                                    | 2,507<br>1,019<br>743                                                                                                                                                                                                                                                                                                                                                                                                                                                                                    |
|-----------|------------------------------------------------------------------------------------|-------------------------------------------------------------------------------------------------------------------------------------------------------------------------------------------------------------------------------------------------------------------------------------------------------------------------------------------------------------------------------------------------------------------------------------------------------------------------------|------------------------------------------------------------------------------------------------------------------------------------------------------------------------------------------------------------------------------------------------------------------------------------------------------------------------------------------------------------------------------------------------------------------------------------------------------------------------------------------------------------------------------------------------------------------------------------------------------------------------------------------------------------------------------------------------------------------------------------------------------------------------------------------------------------------------------------|--------------------------------------------------------------------------------------------------------------------------------------------------------------------------------------------------------------------------------------------------------------------------------------------------------------------------------------------------------------------------------------------------------------------------------------------------------------------------------------------------------------------------------------------------------------------------------------------------------------------------------------------------------------------------------------------------------------------------------------------------------------------------------------------------------------------------------------------------------------------|----------------------------------------------------------------------------------------------------------------------------------------------------------------------------------------------------------------------------------------------------------------------------------------------------------------------------------------------------------------------------------------------------------------------------------------------------------------------------------------------------------|
|           | 629<br>2.49                                                                        |                                                                                                                                                                                                                                                                                                                                                                                                                                                                               | 711                                                                                                                                                                                                                                                                                                                                                                                                                                                                                                                                                                                                                                                                                                                                                                                                                                |                                                                                                                                                                                                                                                                                                                                                                                                                                                                                                                                                                                                                                                                                                                                                                                                                                                                    |                                                                                                                                                                                                                                                                                                                                                                                                                                                                                                          |
|           | 2.49                                                                               |                                                                                                                                                                                                                                                                                                                                                                                                                                                                               |                                                                                                                                                                                                                                                                                                                                                                                                                                                                                                                                                                                                                                                                                                                                                                                                                                    |                                                                                                                                                                                                                                                                                                                                                                                                                                                                                                                                                                                                                                                                                                                                                                                                                                                                    | 743                                                                                                                                                                                                                                                                                                                                                                                                                                                                                                      |
|           |                                                                                    |                                                                                                                                                                                                                                                                                                                                                                                                                                                                               | 2 47                                                                                                                                                                                                                                                                                                                                                                                                                                                                                                                                                                                                                                                                                                                                                                                                                               |                                                                                                                                                                                                                                                                                                                                                                                                                                                                                                                                                                                                                                                                                                                                                                                                                                                                    |                                                                                                                                                                                                                                                                                                                                                                                                                                                                                                          |
|           | 657                                                                                |                                                                                                                                                                                                                                                                                                                                                                                                                                                                               | 2.47                                                                                                                                                                                                                                                                                                                                                                                                                                                                                                                                                                                                                                                                                                                                                                                                                               |                                                                                                                                                                                                                                                                                                                                                                                                                                                                                                                                                                                                                                                                                                                                                                                                                                                                    | 2.46                                                                                                                                                                                                                                                                                                                                                                                                                                                                                                     |
|           |                                                                                    |                                                                                                                                                                                                                                                                                                                                                                                                                                                                               | 735                                                                                                                                                                                                                                                                                                                                                                                                                                                                                                                                                                                                                                                                                                                                                                                                                                |                                                                                                                                                                                                                                                                                                                                                                                                                                                                                                                                                                                                                                                                                                                                                                                                                                                                    | 778                                                                                                                                                                                                                                                                                                                                                                                                                                                                                                      |
|           | 240                                                                                |                                                                                                                                                                                                                                                                                                                                                                                                                                                                               | 234                                                                                                                                                                                                                                                                                                                                                                                                                                                                                                                                                                                                                                                                                                                                                                                                                                |                                                                                                                                                                                                                                                                                                                                                                                                                                                                                                                                                                                                                                                                                                                                                                                                                                                                    | 240                                                                                                                                                                                                                                                                                                                                                                                                                                                                                                      |
|           | 38.3                                                                               |                                                                                                                                                                                                                                                                                                                                                                                                                                                                               | 38.9                                                                                                                                                                                                                                                                                                                                                                                                                                                                                                                                                                                                                                                                                                                                                                                                                               |                                                                                                                                                                                                                                                                                                                                                                                                                                                                                                                                                                                                                                                                                                                                                                                                                                                                    | 39.2                                                                                                                                                                                                                                                                                                                                                                                                                                                                                                     |
|           | Area                                                                               |                                                                                                                                                                                                                                                                                                                                                                                                                                                                               | State                                                                                                                                                                                                                                                                                                                                                                                                                                                                                                                                                                                                                                                                                                                                                                                                                              |                                                                                                                                                                                                                                                                                                                                                                                                                                                                                                                                                                                                                                                                                                                                                                                                                                                                    | National                                                                                                                                                                                                                                                                                                                                                                                                                                                                                                 |
|           | 0.94%                                                                              |                                                                                                                                                                                                                                                                                                                                                                                                                                                                               | 0.21%                                                                                                                                                                                                                                                                                                                                                                                                                                                                                                                                                                                                                                                                                                                                                                                                                              |                                                                                                                                                                                                                                                                                                                                                                                                                                                                                                                                                                                                                                                                                                                                                                                                                                                                    | 0.75%                                                                                                                                                                                                                                                                                                                                                                                                                                                                                                    |
|           | 1.01%                                                                              |                                                                                                                                                                                                                                                                                                                                                                                                                                                                               | 0.26%                                                                                                                                                                                                                                                                                                                                                                                                                                                                                                                                                                                                                                                                                                                                                                                                                              |                                                                                                                                                                                                                                                                                                                                                                                                                                                                                                                                                                                                                                                                                                                                                                                                                                                                    | 0.77%                                                                                                                                                                                                                                                                                                                                                                                                                                                                                                    |
|           |                                                                                    |                                                                                                                                                                                                                                                                                                                                                                                                                                                                               |                                                                                                                                                                                                                                                                                                                                                                                                                                                                                                                                                                                                                                                                                                                                                                                                                                    |                                                                                                                                                                                                                                                                                                                                                                                                                                                                                                                                                                                                                                                                                                                                                                                                                                                                    | 0.69%                                                                                                                                                                                                                                                                                                                                                                                                                                                                                                    |
|           |                                                                                    |                                                                                                                                                                                                                                                                                                                                                                                                                                                                               |                                                                                                                                                                                                                                                                                                                                                                                                                                                                                                                                                                                                                                                                                                                                                                                                                                    |                                                                                                                                                                                                                                                                                                                                                                                                                                                                                                                                                                                                                                                                                                                                                                                                                                                                    | 0.70%                                                                                                                                                                                                                                                                                                                                                                                                                                                                                                    |
|           | 3.62%                                                                              |                                                                                                                                                                                                                                                                                                                                                                                                                                                                               |                                                                                                                                                                                                                                                                                                                                                                                                                                                                                                                                                                                                                                                                                                                                                                                                                                    |                                                                                                                                                                                                                                                                                                                                                                                                                                                                                                                                                                                                                                                                                                                                                                                                                                                                    | 2.66%                                                                                                                                                                                                                                                                                                                                                                                                                                                                                                    |
|           |                                                                                    | 20                                                                                                                                                                                                                                                                                                                                                                                                                                                                            | 15                                                                                                                                                                                                                                                                                                                                                                                                                                                                                                                                                                                                                                                                                                                                                                                                                                 |                                                                                                                                                                                                                                                                                                                                                                                                                                                                                                                                                                                                                                                                                                                                                                                                                                                                    | 020                                                                                                                                                                                                                                                                                                                                                                                                                                                                                                      |
|           |                                                                                    | Number                                                                                                                                                                                                                                                                                                                                                                                                                                                                        | Percent                                                                                                                                                                                                                                                                                                                                                                                                                                                                                                                                                                                                                                                                                                                                                                                                                            | Number                                                                                                                                                                                                                                                                                                                                                                                                                                                                                                                                                                                                                                                                                                                                                                                                                                                             | Percent                                                                                                                                                                                                                                                                                                                                                                                                                                                                                                  |
|           |                                                                                    | 51                                                                                                                                                                                                                                                                                                                                                                                                                                                                            | 5.3%                                                                                                                                                                                                                                                                                                                                                                                                                                                                                                                                                                                                                                                                                                                                                                                                                               | 47                                                                                                                                                                                                                                                                                                                                                                                                                                                                                                                                                                                                                                                                                                                                                                                                                                                                 | 4.6%                                                                                                                                                                                                                                                                                                                                                                                                                                                                                                     |
|           |                                                                                    |                                                                                                                                                                                                                                                                                                                                                                                                                                                                               |                                                                                                                                                                                                                                                                                                                                                                                                                                                                                                                                                                                                                                                                                                                                                                                                                                    | 59                                                                                                                                                                                                                                                                                                                                                                                                                                                                                                                                                                                                                                                                                                                                                                                                                                                                 | 5.8%                                                                                                                                                                                                                                                                                                                                                                                                                                                                                                     |
|           |                                                                                    |                                                                                                                                                                                                                                                                                                                                                                                                                                                                               |                                                                                                                                                                                                                                                                                                                                                                                                                                                                                                                                                                                                                                                                                                                                                                                                                                    |                                                                                                                                                                                                                                                                                                                                                                                                                                                                                                                                                                                                                                                                                                                                                                                                                                                                    | 7.1%                                                                                                                                                                                                                                                                                                                                                                                                                                                                                                     |
|           |                                                                                    |                                                                                                                                                                                                                                                                                                                                                                                                                                                                               |                                                                                                                                                                                                                                                                                                                                                                                                                                                                                                                                                                                                                                                                                                                                                                                                                                    |                                                                                                                                                                                                                                                                                                                                                                                                                                                                                                                                                                                                                                                                                                                                                                                                                                                                    | 12.0%                                                                                                                                                                                                                                                                                                                                                                                                                                                                                                    |
|           |                                                                                    |                                                                                                                                                                                                                                                                                                                                                                                                                                                                               |                                                                                                                                                                                                                                                                                                                                                                                                                                                                                                                                                                                                                                                                                                                                                                                                                                    |                                                                                                                                                                                                                                                                                                                                                                                                                                                                                                                                                                                                                                                                                                                                                                                                                                                                    | 18.6%                                                                                                                                                                                                                                                                                                                                                                                                                                                                                                    |
|           |                                                                                    |                                                                                                                                                                                                                                                                                                                                                                                                                                                                               |                                                                                                                                                                                                                                                                                                                                                                                                                                                                                                                                                                                                                                                                                                                                                                                                                                    |                                                                                                                                                                                                                                                                                                                                                                                                                                                                                                                                                                                                                                                                                                                                                                                                                                                                    | 18.3%                                                                                                                                                                                                                                                                                                                                                                                                                                                                                                    |
|           |                                                                                    |                                                                                                                                                                                                                                                                                                                                                                                                                                                                               |                                                                                                                                                                                                                                                                                                                                                                                                                                                                                                                                                                                                                                                                                                                                                                                                                                    |                                                                                                                                                                                                                                                                                                                                                                                                                                                                                                                                                                                                                                                                                                                                                                                                                                                                    | 20.5%                                                                                                                                                                                                                                                                                                                                                                                                                                                                                                    |
|           |                                                                                    |                                                                                                                                                                                                                                                                                                                                                                                                                                                                               |                                                                                                                                                                                                                                                                                                                                                                                                                                                                                                                                                                                                                                                                                                                                                                                                                                    |                                                                                                                                                                                                                                                                                                                                                                                                                                                                                                                                                                                                                                                                                                                                                                                                                                                                    | 8.8%                                                                                                                                                                                                                                                                                                                                                                                                                                                                                                     |
|           |                                                                                    | 37                                                                                                                                                                                                                                                                                                                                                                                                                                                                            | 3.8%                                                                                                                                                                                                                                                                                                                                                                                                                                                                                                                                                                                                                                                                                                                                                                                                                               | 44                                                                                                                                                                                                                                                                                                                                                                                                                                                                                                                                                                                                                                                                                                                                                                                                                                                                 | 4.3%                                                                                                                                                                                                                                                                                                                                                                                                                                                                                                     |
|           |                                                                                    | \$64.376                                                                                                                                                                                                                                                                                                                                                                                                                                                                      |                                                                                                                                                                                                                                                                                                                                                                                                                                                                                                                                                                                                                                                                                                                                                                                                                                    | \$76.894                                                                                                                                                                                                                                                                                                                                                                                                                                                                                                                                                                                                                                                                                                                                                                                                                                                           |                                                                                                                                                                                                                                                                                                                                                                                                                                                                                                          |
|           |                                                                                    |                                                                                                                                                                                                                                                                                                                                                                                                                                                                               |                                                                                                                                                                                                                                                                                                                                                                                                                                                                                                                                                                                                                                                                                                                                                                                                                                    |                                                                                                                                                                                                                                                                                                                                                                                                                                                                                                                                                                                                                                                                                                                                                                                                                                                                    |                                                                                                                                                                                                                                                                                                                                                                                                                                                                                                          |
|           |                                                                                    |                                                                                                                                                                                                                                                                                                                                                                                                                                                                               |                                                                                                                                                                                                                                                                                                                                                                                                                                                                                                                                                                                                                                                                                                                                                                                                                                    |                                                                                                                                                                                                                                                                                                                                                                                                                                                                                                                                                                                                                                                                                                                                                                                                                                                                    |                                                                                                                                                                                                                                                                                                                                                                                                                                                                                                          |
| Census 20 | 010                                                                                | 2015                                                                                                                                                                                                                                                                                                                                                                                                                                                                          |                                                                                                                                                                                                                                                                                                                                                                                                                                                                                                                                                                                                                                                                                                                                                                                                                                    | 2020                                                                                                                                                                                                                                                                                                                                                                                                                                                                                                                                                                                                                                                                                                                                                                                                                                                               |                                                                                                                                                                                                                                                                                                                                                                                                                                                                                                          |
| Number    | Percent                                                                            | Number                                                                                                                                                                                                                                                                                                                                                                                                                                                                        | Percent                                                                                                                                                                                                                                                                                                                                                                                                                                                                                                                                                                                                                                                                                                                                                                                                                            | Number                                                                                                                                                                                                                                                                                                                                                                                                                                                                                                                                                                                                                                                                                                                                                                                                                                                             | Percent                                                                                                                                                                                                                                                                                                                                                                                                                                                                                                  |
| 126       | 5.6%                                                                               | 138                                                                                                                                                                                                                                                                                                                                                                                                                                                                           | 5.8%                                                                                                                                                                                                                                                                                                                                                                                                                                                                                                                                                                                                                                                                                                                                                                                                                               | 148                                                                                                                                                                                                                                                                                                                                                                                                                                                                                                                                                                                                                                                                                                                                                                                                                                                                | 5.9%                                                                                                                                                                                                                                                                                                                                                                                                                                                                                                     |
| 172       | 7.7%                                                                               | 150                                                                                                                                                                                                                                                                                                                                                                                                                                                                           | 6.3%                                                                                                                                                                                                                                                                                                                                                                                                                                                                                                                                                                                                                                                                                                                                                                                                                               | 156                                                                                                                                                                                                                                                                                                                                                                                                                                                                                                                                                                                                                                                                                                                                                                                                                                                                | 6.2%                                                                                                                                                                                                                                                                                                                                                                                                                                                                                                     |
| 184       | 8.2%                                                                               | 202                                                                                                                                                                                                                                                                                                                                                                                                                                                                           | 8.4%                                                                                                                                                                                                                                                                                                                                                                                                                                                                                                                                                                                                                                                                                                                                                                                                                               | 172                                                                                                                                                                                                                                                                                                                                                                                                                                                                                                                                                                                                                                                                                                                                                                                                                                                                | 6.9%                                                                                                                                                                                                                                                                                                                                                                                                                                                                                                     |
| 164       | 7.3%                                                                               | 177                                                                                                                                                                                                                                                                                                                                                                                                                                                                           | 7.4%                                                                                                                                                                                                                                                                                                                                                                                                                                                                                                                                                                                                                                                                                                                                                                                                                               | 194                                                                                                                                                                                                                                                                                                                                                                                                                                                                                                                                                                                                                                                                                                                                                                                                                                                                | 7.7%                                                                                                                                                                                                                                                                                                                                                                                                                                                                                                     |
| 109       | 4.9%                                                                               | 142                                                                                                                                                                                                                                                                                                                                                                                                                                                                           | 5.9%                                                                                                                                                                                                                                                                                                                                                                                                                                                                                                                                                                                                                                                                                                                                                                                                                               | 132                                                                                                                                                                                                                                                                                                                                                                                                                                                                                                                                                                                                                                                                                                                                                                                                                                                                | 5.3%                                                                                                                                                                                                                                                                                                                                                                                                                                                                                                     |
| 262       | 11.7%                                                                              | 273                                                                                                                                                                                                                                                                                                                                                                                                                                                                           | 11.4%                                                                                                                                                                                                                                                                                                                                                                                                                                                                                                                                                                                                                                                                                                                                                                                                                              | 316                                                                                                                                                                                                                                                                                                                                                                                                                                                                                                                                                                                                                                                                                                                                                                                                                                                                | 12.6%                                                                                                                                                                                                                                                                                                                                                                                                                                                                                                    |
| 287       | 12.8%                                                                              | 306                                                                                                                                                                                                                                                                                                                                                                                                                                                                           | 12.8%                                                                                                                                                                                                                                                                                                                                                                                                                                                                                                                                                                                                                                                                                                                                                                                                                              | 319                                                                                                                                                                                                                                                                                                                                                                                                                                                                                                                                                                                                                                                                                                                                                                                                                                                                | 12.7%                                                                                                                                                                                                                                                                                                                                                                                                                                                                                                    |
| 299       | 13.4%                                                                              | 307                                                                                                                                                                                                                                                                                                                                                                                                                                                                           | 12.8%                                                                                                                                                                                                                                                                                                                                                                                                                                                                                                                                                                                                                                                                                                                                                                                                                              | 301                                                                                                                                                                                                                                                                                                                                                                                                                                                                                                                                                                                                                                                                                                                                                                                                                                                                | 12.0%                                                                                                                                                                                                                                                                                                                                                                                                                                                                                                    |
| 275       | 12.3%                                                                              | 324                                                                                                                                                                                                                                                                                                                                                                                                                                                                           | 13.5%                                                                                                                                                                                                                                                                                                                                                                                                                                                                                                                                                                                                                                                                                                                                                                                                                              | 333                                                                                                                                                                                                                                                                                                                                                                                                                                                                                                                                                                                                                                                                                                                                                                                                                                                                | 13.3%                                                                                                                                                                                                                                                                                                                                                                                                                                                                                                    |
| 167       | 7.5%                                                                               | 217                                                                                                                                                                                                                                                                                                                                                                                                                                                                           | 9.1%                                                                                                                                                                                                                                                                                                                                                                                                                                                                                                                                                                                                                                                                                                                                                                                                                               | 263                                                                                                                                                                                                                                                                                                                                                                                                                                                                                                                                                                                                                                                                                                                                                                                                                                                                | 10.5%                                                                                                                                                                                                                                                                                                                                                                                                                                                                                                    |
| 129       | 5.8%                                                                               | 110                                                                                                                                                                                                                                                                                                                                                                                                                                                                           | 4.6%                                                                                                                                                                                                                                                                                                                                                                                                                                                                                                                                                                                                                                                                                                                                                                                                                               | 123                                                                                                                                                                                                                                                                                                                                                                                                                                                                                                                                                                                                                                                                                                                                                                                                                                                                | 4.9%                                                                                                                                                                                                                                                                                                                                                                                                                                                                                                     |
| 62        | 2.8%                                                                               | 48                                                                                                                                                                                                                                                                                                                                                                                                                                                                            | 2.0%                                                                                                                                                                                                                                                                                                                                                                                                                                                                                                                                                                                                                                                                                                                                                                                                                               | 49                                                                                                                                                                                                                                                                                                                                                                                                                                                                                                                                                                                                                                                                                                                                                                                                                                                                 | 2.0%                                                                                                                                                                                                                                                                                                                                                                                                                                                                                                     |
|           |                                                                                    |                                                                                                                                                                                                                                                                                                                                                                                                                                                                               |                                                                                                                                                                                                                                                                                                                                                                                                                                                                                                                                                                                                                                                                                                                                                                                                                                    |                                                                                                                                                                                                                                                                                                                                                                                                                                                                                                                                                                                                                                                                                                                                                                                                                                                                    | D20<br>Percent                                                                                                                                                                                                                                                                                                                                                                                                                                                                                           |
|           |                                                                                    |                                                                                                                                                                                                                                                                                                                                                                                                                                                                               |                                                                                                                                                                                                                                                                                                                                                                                                                                                                                                                                                                                                                                                                                                                                                                                                                                    |                                                                                                                                                                                                                                                                                                                                                                                                                                                                                                                                                                                                                                                                                                                                                                                                                                                                    | 96.1%                                                                                                                                                                                                                                                                                                                                                                                                                                                                                                    |
|           |                                                                                    |                                                                                                                                                                                                                                                                                                                                                                                                                                                                               |                                                                                                                                                                                                                                                                                                                                                                                                                                                                                                                                                                                                                                                                                                                                                                                                                                    |                                                                                                                                                                                                                                                                                                                                                                                                                                                                                                                                                                                                                                                                                                                                                                                                                                                                    | 1.3%                                                                                                                                                                                                                                                                                                                                                                                                                                                                                                     |
|           |                                                                                    |                                                                                                                                                                                                                                                                                                                                                                                                                                                                               |                                                                                                                                                                                                                                                                                                                                                                                                                                                                                                                                                                                                                                                                                                                                                                                                                                    |                                                                                                                                                                                                                                                                                                                                                                                                                                                                                                                                                                                                                                                                                                                                                                                                                                                                    |                                                                                                                                                                                                                                                                                                                                                                                                                                                                                                          |
|           |                                                                                    |                                                                                                                                                                                                                                                                                                                                                                                                                                                                               |                                                                                                                                                                                                                                                                                                                                                                                                                                                                                                                                                                                                                                                                                                                                                                                                                                    |                                                                                                                                                                                                                                                                                                                                                                                                                                                                                                                                                                                                                                                                                                                                                                                                                                                                    | 0.2%                                                                                                                                                                                                                                                                                                                                                                                                                                                                                                     |
|           |                                                                                    |                                                                                                                                                                                                                                                                                                                                                                                                                                                                               |                                                                                                                                                                                                                                                                                                                                                                                                                                                                                                                                                                                                                                                                                                                                                                                                                                    |                                                                                                                                                                                                                                                                                                                                                                                                                                                                                                                                                                                                                                                                                                                                                                                                                                                                    | 0.0%                                                                                                                                                                                                                                                                                                                                                                                                                                                                                                     |
|           |                                                                                    |                                                                                                                                                                                                                                                                                                                                                                                                                                                                               |                                                                                                                                                                                                                                                                                                                                                                                                                                                                                                                                                                                                                                                                                                                                                                                                                                    |                                                                                                                                                                                                                                                                                                                                                                                                                                                                                                                                                                                                                                                                                                                                                                                                                                                                    | 0.5%                                                                                                                                                                                                                                                                                                                                                                                                                                                                                                     |
|           |                                                                                    |                                                                                                                                                                                                                                                                                                                                                                                                                                                                               |                                                                                                                                                                                                                                                                                                                                                                                                                                                                                                                                                                                                                                                                                                                                                                                                                                    |                                                                                                                                                                                                                                                                                                                                                                                                                                                                                                                                                                                                                                                                                                                                                                                                                                                                    | 1.2%                                                                                                                                                                                                                                                                                                                                                                                                                                                                                                     |
| <u> </u>  | 515 / 6                                                                            | 23                                                                                                                                                                                                                                                                                                                                                                                                                                                                            | 210 /0                                                                                                                                                                                                                                                                                                                                                                                                                                                                                                                                                                                                                                                                                                                                                                                                                             | 51                                                                                                                                                                                                                                                                                                                                                                                                                                                                                                                                                                                                                                                                                                                                                                                                                                                                 | 1.2 /0                                                                                                                                                                                                                                                                                                                                                                                                                                                                                                   |
| 39        | 1.7%                                                                               | 55                                                                                                                                                                                                                                                                                                                                                                                                                                                                            | 2.3%                                                                                                                                                                                                                                                                                                                                                                                                                                                                                                                                                                                                                                                                                                                                                                                                                               | 75                                                                                                                                                                                                                                                                                                                                                                                                                                                                                                                                                                                                                                                                                                                                                                                                                                                                 | 3.0%                                                                                                                                                                                                                                                                                                                                                                                                                                                                                                     |
|           | Number<br>126<br>172<br>184<br>164<br>262<br>287<br>299<br>275<br>167<br>129<br>62 | 126       5.6%         172       7.7%         184       8.2%         164       7.3%         109       4.9%         262       11.7%         287       12.8%         299       13.4%         275       12.3%         167       7.5%         129       5.8%         62       2.8%         Census 2010       10         Number       Percent         2,178       97.4%         16       0.7%         3       0.1%         10       0.4%         0       0.0%         8       0.4% | 1.14%       3.62%         Number       51         Number       79         129       89         129       204         151       182         167       37         182       47         182       37         182       47         182       47         182       47         182       47         182       37         182       47         182       47         182       47         182       47         182       47         182       47         182       47         182       47         184       80,478         125       5.6%       138         172       7.7%       150         184       8.2%       202         164       7.3%       177         109       4.9%       142         262       11.7%       273         287       12.8%       306         299       13.4%       307         129       5.8%       110         62 | 1.14%       0.18%         3.62%       2.80%         2015       Number         Number       Percent         51       5.3%         79       8.2%         89       9.2%         129       3.3%         129       3.3%         129       15.6%         151       15.6%         182       18.8%         47       4.9%         37       3.8%         47       4.9%         37       3.8%         47       4.9%         37       3.8%         47       4.9%         37       3.8%         47       4.9%         37       3.8%         47       4.9%         38       5.8%         47       4.9%         30.349       184         8.04/78       5.8%         1126       5.6%       138       5.8%         1127       7.7%       150       6.3%         1184       8.2%       202       8.4%         262       11.7%       273       11.4%         287       12.8%       10 | 1.14% $0.18%$ $2015$ $20$ Number       Percent       Number         S1 $5.3%$ $47$ 79 $8.2%$ $59$ 89 $9.2%$ $72$ 129 $13.3%$ $122$ $204$ $21.1%$ $190$ $151$ $15.6%$ $186$ $182$ $18.8%$ $209$ $47$ $4.9%$ $90$ $47$ $4.9%$ $90$ $47$ $4.9%$ $90$ $47$ $4.9%$ $90$ $47$ $4.9%$ $90$ $47$ $4.9%$ $90$ $47$ $4.9%$ $90$ $47$ $4.9%$ $90$ $47$ $4.9%$ $90$ $48$ $80.478$ $$92.273$ $$80.478$ $$92.273$ $$24$ $126$ $5.6%$ $138$ $5.8%$ $148$ $172$ $7.7%$ $150$ $6.3%$ $148$ $172$ $7.7%$ $150$ $6.3%$ </td |